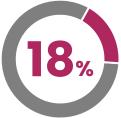

## Women are lagging behind...

Women in India capture just 18% of total labor income.<sup>1</sup>

Only 14% of total entrepreneurs in India are women<sup>, 2</sup>

Only 1.5% of total funding goes to Indian startups with women founders. <sup>3</sup>