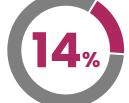

## Women are lagging behind...

Women in India capture just 18% of total labor income.<sup>1</sup>

Only 14% of total entrepreneurs in India are women<sup>, 2</sup>

Only 1.5% of total funding goes to Indian startups with women founders. <sup>3</sup>