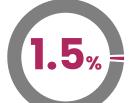

## Women are lagging behind...

Women in India capture just 18% of total labor income.<sup>1</sup>

Only 14% of total entrepreneurs in India are women<sup>, 2</sup>

Only 1.5% of total funding goes to Indian startups with women founders. <sup>3</sup>